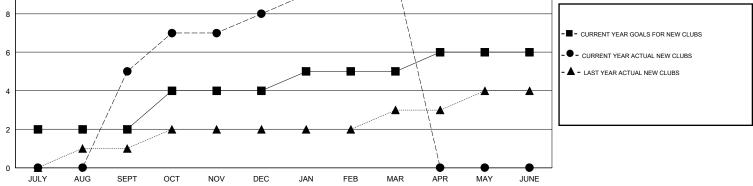

## District 301A3

Results as of: 3/31/2020

| GMT:          |               | L             | OCATION PHILIPPI  | NES           |                           |                         | GMT CA                                             |  |  |
|---------------|---------------|---------------|-------------------|---------------|---------------------------|-------------------------|----------------------------------------------------|--|--|
|               | Clut          | S             |                   | Members       |                           |                         |                                                    |  |  |
|               | RESULTS FOR   | R 2019-2020   |                   |               | RESULTS FOR 2019-2020     |                         |                                                    |  |  |
| QUARTER       | NEW CLUB GOAL | NEW CLUBS     | DROPPED CLUBS     | QUARTER       | MEMBER GROWTH NET<br>GOAL | MEMBER GROWTH<br>ACTUAL | DROPPED<br>MEMBERS ACTUAL<br>(including transfers) |  |  |
| JULY/AUG/SEPT | 2             | 5             | 2                 | JULY/AUG/SEPT | 50                        | 215                     | 49                                                 |  |  |
| DCT/NOV/DEC   | 2             | 3             | 0                 | OCT/NOV/DEC   | 50                        | 152                     | 43                                                 |  |  |
| AN/FEB/MAR    | 1             | 2             | 0                 | JAN/FEB/MAR   | 25                        | 63                      | 10                                                 |  |  |
| APR/MAY/JUNE  | 1             | 0             | 0                 | APR/MAY/JUNE  | 25                        | 0                       | 0                                                  |  |  |
|               | G             | DALS AND ACTU | JAL NEW CLUBS CUN | IULATIVE      |                           |                         |                                                    |  |  |
| 10            |               |               |                   | •             |                           |                         |                                                    |  |  |