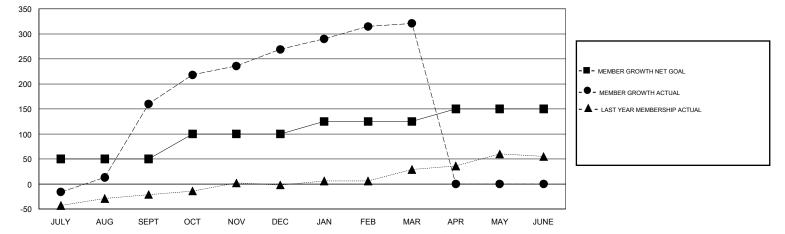

## District 301A3

Results as of: 3/31/2020

| GMT:          |               | L             | OCATION PHILIPPI  | NES           |                           |                         | GMT CA                                             |  |  |
|---------------|---------------|---------------|-------------------|---------------|---------------------------|-------------------------|----------------------------------------------------|--|--|
|               | Clut          | S             |                   | Members       |                           |                         |                                                    |  |  |
|               | RESULTS FOR   | R 2019-2020   |                   |               | RESULTS FOR 2019-2020     |                         |                                                    |  |  |
| QUARTER       | NEW CLUB GOAL | NEW CLUBS     | DROPPED CLUBS     | QUARTER       | MEMBER GROWTH NET<br>GOAL | MEMBER GROWTH<br>ACTUAL | DROPPED<br>MEMBERS ACTUAL<br>(including transfers) |  |  |
| JULY/AUG/SEPT | 2             | 5             | 2                 | JULY/AUG/SEPT | 50                        | 215                     | 49                                                 |  |  |
| DCT/NOV/DEC   | 2             | 3             | 0                 | OCT/NOV/DEC   | 50                        | 152                     | 43                                                 |  |  |
| AN/FEB/MAR    | 1             | 2             | 0                 | JAN/FEB/MAR   | 25                        | 63                      | 10                                                 |  |  |
| APR/MAY/JUNE  | 1             | 0             | 0                 | APR/MAY/JUNE  | 25                        | 0                       | 0                                                  |  |  |
|               | G             | DALS AND ACTU | JAL NEW CLUBS CUN | IULATIVE      |                           |                         |                                                    |  |  |
| 10            |               |               |                   | •             |                           |                         |                                                    |  |  |